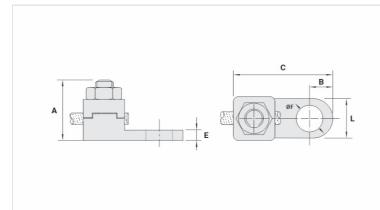

## **Datasheet**

Unit Weight (g)

|                 | Conductor      |      |  |
|-----------------|----------------|------|--|
|                 | mm²            | 240  |  |
|                 | AWG/MCM        | 500  |  |
| Screw           |                |      |  |
|                 | Inches         | 9/16 |  |
|                 | Metric         | M14  |  |
| Dimensions (mm) |                |      |  |
|                 | L              | 30,0 |  |
|                 | A              | 50,0 |  |
|                 | C              | 69,0 |  |
|                 | В              | 15,0 |  |
|                 | E              | 6,5  |  |
|                 | ØF             | 15,5 |  |
|                 | Package        |      |  |
|                 | Qty. / Package | 10   |  |
|                 |                |      |  |