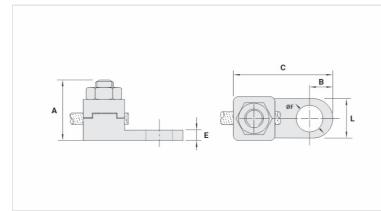

## **Datasheet**

Unit Weight (g)

|                 | Conductor      |      |  |
|-----------------|----------------|------|--|
|                 | mm²            | 300  |  |
|                 | AWG/MCM        | 600  |  |
| Screw           |                |      |  |
|                 | Inches         | 9/16 |  |
|                 | Metric         | M14  |  |
| Dimensions (mm) |                |      |  |
|                 | L              | 30,0 |  |
|                 | A              | 50,0 |  |
|                 | C              | 69,0 |  |
|                 | В              | 15,0 |  |
|                 | E              | 6,5  |  |
|                 | ØF             | 15,5 |  |
|                 | Package        |      |  |
|                 | Qty. / Package | 10   |  |
|                 |                |      |  |