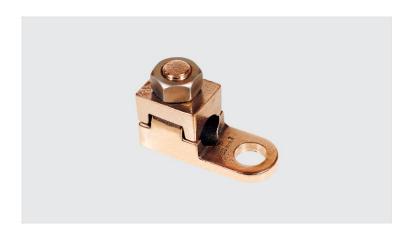

## **Description**

**Purpose:** Cable-busbar termination for copper cable (classes - 1/2/3). Connection to busbars, switchboards, electrical panels and others.

Characteristics: Mechanical pressure connection. Pad with one hole.

**Application:** Electrical installations in general (residential, building, industrial).

Material: Copper alloy terminal, electrolytic zinc plated steel nut.

**Application Tool:** Star or open-ended wrench.