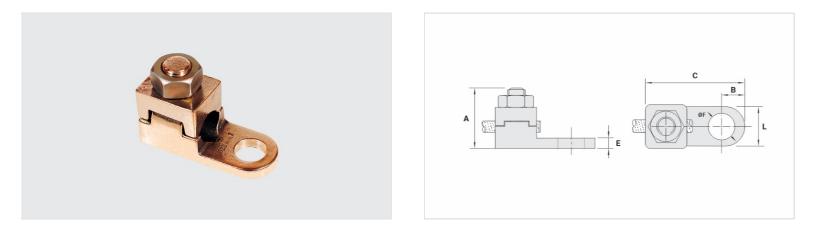

## Description

**Purpose:** Cable-busbar termination for copper cable (classes - 1/2/3). Connection to busbars, switchboards, electrical panels and others.

**Characteristics:** Mechanical pressure connection. Pad with one hole.

**Application:** Electrical installations in general (residential, building, industrial).

**Material:** Copper alloy terminal, electrolytic zinc plated steel nut.

Application Tool: Star or open-ended wrench.

## Datasheet

| Conductor       |        |
|-----------------|--------|
| mm²             | 400    |
| AWG/MCM         | 800    |
| Screw           |        |
| Inches          | 5/8    |
| Metric          | M16    |
| Dimensions (mm) |        |
| L               | 39,0   |
| A               | 61,0   |
| C               | 94,0   |
| В               | 19,5   |
| E               | 9,0    |
| ØF              | 18,0   |
| Package         |        |
| Qty. / Package  | 8      |
| Unit Weight (g) | 563,00 |