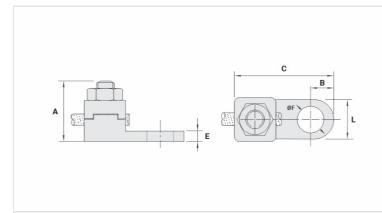

## **Datasheet**

Unit Weight (g)

| Conductor       |      |
|-----------------|------|
| mm²             | 500  |
| AWG/MCM         | 1000 |
| Screw           |      |
| Inches          | 5/8  |
| Metric          | M16  |
| Dimensions (mm) |      |
| L               | 39,0 |
| А               | 61,0 |
| С               | 94,0 |
| В               | 19,5 |
| E               | 9,0  |
| ØF              | 18,0 |
| Package         |      |
| Qty. / Package  | 8    |
|                 |      |