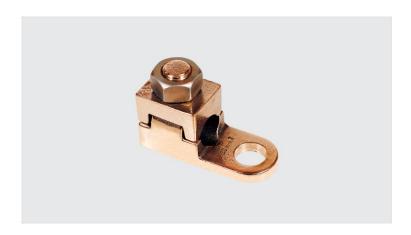

## **Description**

**Purpose:** Cable-busbar termination for copper cable (classes - 1/2/3). Connection to busbars, switchboards, electrical panels and others.

**Characteristics:** Mechanical pressure connection. Pad with one hole.

**Application:** Electrical installations in general (residential, building, industrial).

Material: Copper alloy terminal, electrolytic zinc plated steel nut.

**Application Tool:** Star or open-ended wrench.