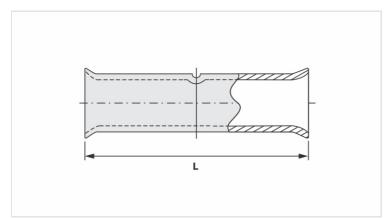

## **Datasheet**

| Conductors - Cross Section (mm²) | 16       |
|----------------------------------|----------|
| Current (A)                      | 137      |
| Dimension (mm) - L               | 34,0     |
| Application Tool                 |          |
| Mechanical Pliers                |          |
| Model                            | AT-60/68 |
| Die (AT-60)                      | IW-8     |
| Hydraulic Pliers (AY/CY/AHM/AHB) |          |
| Circunferencial Die              | IU-8     |
| Hexagonal Die                    | H-8      |
| Package                          |          |
| Qty. / Package                   | 50       |
| Unit Weight (g)                  | 6,80     |