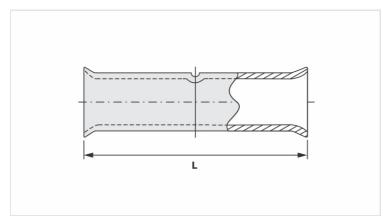

## **Description**

Purpose: Rigid or flexible copper cable splice (low traction).

**Characteristics:** Compression connection. High electrical conductivity and corrosion resistance. Expanded shape

ends for easy insertion of flexible conductors. With center wire stop.

## **Datasheet**

| Conductors - Cross Section (mm²) | 25       |
|----------------------------------|----------|
| Current (A)                      | 182      |
| Dimension (mm) - L               | 39,0     |
| Application Tool                 |          |
| Mechanical Pliers                |          |
| Model                            | AT-60/68 |
| Die (AT-60)                      | IW-4     |
| Hydraulic Pliers (AY/CY/AHM/AHB) |          |
| Circunferencial Die              | IU-4     |
| Hexagonal Die                    | H-4      |
| Package                          |          |
| Qty. / Package                   | 50       |
| Unit Weight (g)                  | 9,00     |
|                                  |          |