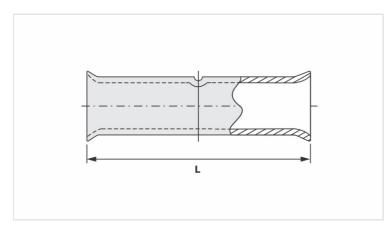

## **Datasheet**

| Conductors - Cross Section (mm²) | 50       |
|----------------------------------|----------|
| Current (A)                      | 275      |
| Dimension (mm) - L               | 47,0     |
| Application Tool                 |          |
| Mechanical Pliers                |          |
| Model                            | AT-60/68 |
| Die (AT-60)                      | IW-1     |
| Hydraulic Pliers (AY/CY/AHM/AHB) |          |
| Circunferencial Die              | IU-2     |
| Hexagonal Die                    | H-2      |
| Package                          |          |
| Qty. / Package                   | 50       |
| Unit Weight (g)                  | 20,00    |