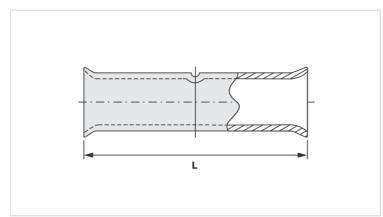

## **Datasheet**

| Conductors - Cross Section (mm²) | 95       |
|----------------------------------|----------|
| Current (A)                      | 430      |
| Dimension (mm) - L               | 52,0     |
| Application Tool                 |          |
| Mechanical Pliers                |          |
| Model                            | AT-60/68 |
| Die (AT-60)                      | IW-27    |
| Hydraulic Pliers (AY/CY/AHM/AHB) |          |
| Circunferencial Die              | IU-27    |
| Hexagonal Die                    | H-27     |
| Package                          |          |
| Qty. / Package                   | 50       |
| Unit Weight (a)                  | 33,50    |