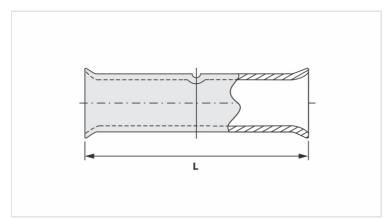

## **Description**

**Purpose:** Rigid or flexible copper cable splice (low traction).

**Characteristics:** Compression connection. High electrical conductivity and corrosion resistance. Expanded shape

ends for easy insertion of flexible conductors. With center wire stop.

## **Datasheet**

| Conductors - Cross Section (mm²) | 120      |
|----------------------------------|----------|
| Current (A)                      | 500      |
| Dimension (mm) - L               | 55,0     |
| Application Tool                 |          |
| Mechanical Pliers                |          |
| Model                            | AT-60/68 |
| Die (AT-60)                      | IW-27    |
| Hydraulic Pliers (AY/CY/AHM/AHB) |          |
| Circunferencial Die              | IU-27    |
| Hexagonal Die                    | H-27     |
| Package                          |          |
| Qty. / Package                   | 40       |
| Unit Weight (g)                  | 44,00    |