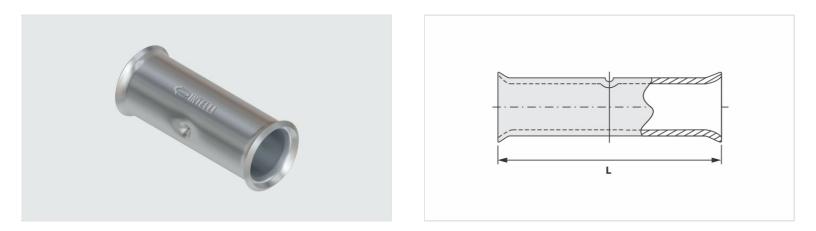

## Description

**Purpose:** Rigid or flexible copper cable splice (low traction).

**Characteristics:** Compression connection. High electrical conductivity and corrosion resistance. Expanded shape ends for easy insertion of flexible conductors. With center wire stop.

## Datasheet

| Conductors - Cross Section (mm <sup>2</sup> ) | 150   |
|-----------------------------------------------|-------|
| Current (A)                                   | 577   |
| Dimension (mm) - L                            | 57,0  |
| Application Tool                              |       |
| Mechanical Pliers                             |       |
| Model                                         | -     |
| Die (AT-60)                                   | -     |
| Hydraulic Pliers (AY/CY/AHM/AHB)              |       |
| Circunferencial Die                           | IU-30 |
| Hexagonal Die                                 | H-30  |
| Package                                       |       |
| Qty. / Package                                | 30    |
| Unit Weight (g)                               | 55,00 |
|                                               |       |