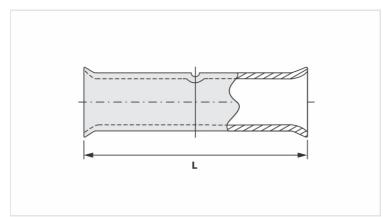

## **Description**

**Purpose:** Rigid or flexible copper cable splice (low traction).

**Characteristics:** Compression connection. High electrical conductivity and corrosion resistance. Expanded shape ends for easy insertion of flexible conductors. With center wire stop.

## **Datasheet**

| Conductors - Cross Section (mm²) | 240     |
|----------------------------------|---------|
| Current (A)                      | 781     |
| Dimension (mm) - L               | 71,0    |
| Application Tool                 |         |
| Mechanical Pliers                |         |
| Model                            | -       |
| Die (AT-60)                      | -       |
| Hydraulic Pliers (AY/CY/AHM/AHB) |         |
| Circunferencial Die              | IU-34** |
| Hexagonal Die                    | H-34    |
| Package                          |         |
| Qty. / Package                   | 15      |
| Unit Weight (g)                  | 113     |