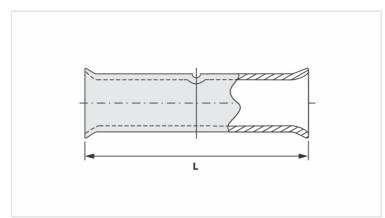

## **Description**

**Purpose:** Rigid or flexible copper cable splice (low traction).

**Characteristics:** Compression connection. High electrical conductivity and corrosion resistance. Expanded shape

ends for easy insertion of flexible conductors. With center wire stop.

## **Datasheet**

| Conductors - Cross Section (mm²) | 300    |
|----------------------------------|--------|
| Current (A)                      | 902    |
| Dimension (mm) - L               | 76,0   |
| Application Tool                 |        |
| Mechanical Pliers                |        |
| Model                            | -      |
| Die (AT-60)                      | -      |
| Hydraulic Pliers (AY/CY/AHM/AHB) |        |
| Circunferencial Die              | IU-36  |
| Hexagonal Die                    | H-36   |
| Package                          |        |
| Qty. / Package                   | 10     |
| Unit Weight (g)                  | 135,00 |