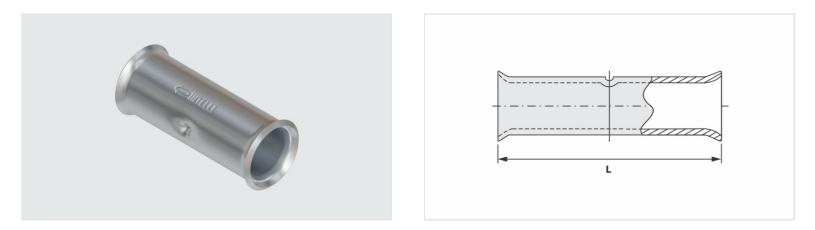

## Description

**Purpose:** Rigid or flexible copper cable splice (low traction).

**Characteristics:** Compression connection. High electrical conductivity and corrosion resistance. Expanded shape ends for easy insertion of flexible conductors. With center wire stop.

## Datasheet

| Conductors - Cross Section (mm <sup>2</sup> ) | 400          |
|-----------------------------------------------|--------------|
| Current (A)                                   | 1085         |
| Dimension (mm) - L                            | 85,5         |
| Application Tool                              |              |
| Mechanical Pliers                             |              |
| Model                                         | -            |
| Die (AT-60)                                   | -            |
| Hydraulic Pliers (AY/CY/AHM/AHB)              |              |
| Circunferencial Die                           | Sob Consulta |
| Hexagonal Die                                 | Sob Consulta |
| Package                                       |              |
| Qty. / Package                                | 10           |
| Unit Weight (g)                               | 188,00       |
|                                               |              |