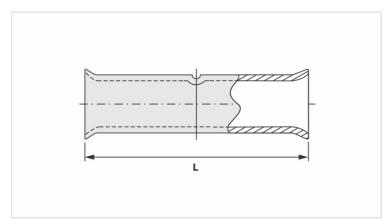

## **Description**

**Purpose:** Rigid or flexible copper cable splice (low traction).

**Characteristics:** Compression connection. High electrical conductivity and corrosion resistance. Expanded shape ends for easy insertion of flexible conductors. With center wire stop.

ends for easy insertion of flexible conductors. With Center wife stop.

**Application:** Electrical installations in general (residential, building, industrial).

**Material:** Electrolytic copper.

Finish: Tin plated.

## **Datasheet**

| Conductors - Cross Section (mm²) | 500          |
|----------------------------------|--------------|
| Current (A)                      | 1253         |
| Dimension (mm) - L               | 90,0         |
| Application Tool                 |              |
| Mechanical Pliers                |              |
| Model                            | -            |
| Die (AT-60)                      | -            |
| Hydraulic Pliers (AY/CY/AHM/AHB) |              |
| Circunferencial Die              | Sob Consulta |
| Hexagonal Die                    | Sob Consulta |
| Package                          |              |
| Qty. / Package                   | 8            |
| Unit Weight (g)                  | 216,00       |