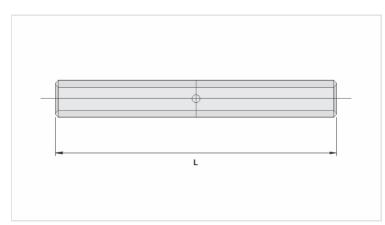

## **Datasheet**

| Conductors                       |        |
|----------------------------------|--------|
| AAC (AWG/MCM)                    | 6      |
| Compact (mm²)                    | 16     |
| Dimension (mm) - L               | 67,0   |
| Application Tool                 |        |
| Mechanical Pliers (AT-60 4t)     |        |
| Die                              | IW-161 |
| Compressions                     | 8      |
| Hydraulic Pliers (AY/CY/AHM/AHB) |        |
| Die                              | IU-161 |
| Compressions                     | 4      |
| Package                          |        |
| Qty. / Package                   | 100    |
| Unit Weight (g)                  | 7.60   |