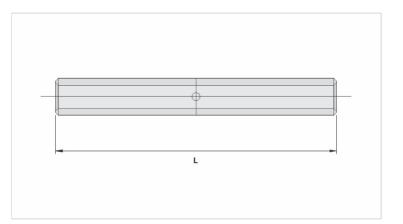

## Datasheet

| Conductors                       |        |
|----------------------------------|--------|
| AAC (AWG/MCM)                    | 4      |
| Compact (mm <sup>2</sup> )       | 25     |
| Dimension (mm) - L               | 67,0   |
| Application Tool                 |        |
| Mechanical Pliers (AT-60 4t)     |        |
| Die                              | IW-162 |
| Compressions                     | 8      |
| Hydraulic Pliers (AY/CY/AHM/AHB) |        |
| Die                              | IU-162 |
| Compressions                     | 2      |
| Package                          |        |
| Qty. / Package                   | 100    |
| Unit Weight (g)                  | 9,50   |