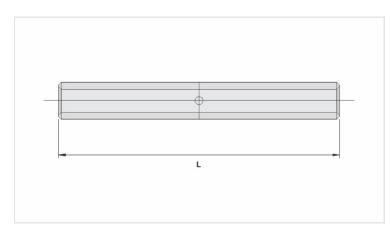

## **Datasheet**

| Conductors                       |        |
|----------------------------------|--------|
| AAC (AWG/MCM)                    | 2      |
| Compact (mm²)                    | 35     |
| Dimension (mm) - L               | 99,0   |
| Application Tool                 |        |
| Mechanical Pliers (AT-60 4t)     |        |
| Die                              | IW-163 |
| Compressions                     | 12     |
| Hydraulic Pliers (AY/CY/AHM/AHB) |        |
| Die                              | IU-163 |
| Compressions                     | 4      |
| Package                          |        |
| Qty. / Package                   | 100    |
| Unit Weight (g)                  | 20,50  |