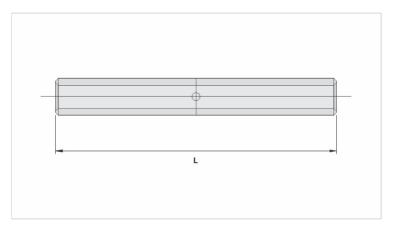

## Datasheet

| Conductors                       |         |
|----------------------------------|---------|
| AAC (AWG/MCM)                    | 1/0     |
| Compact (mm <sup>2</sup> )       | 50 - 70 |
| Dimension (mm) - L               | 185,0   |
| Application Tool                 |         |
| Mechanical Pliers (AT-60 4t)     |         |
| Die                              | IW-243  |
| Compressions                     | 12      |
| Hydraulic Pliers (AY/CY/AHM/AHB) |         |
| Die                              | IU-243  |
| Compressions                     | 6       |
| Package                          |         |
| Qty. / Package                   | 100     |
| Unit Weight (g)                  | 58,80   |