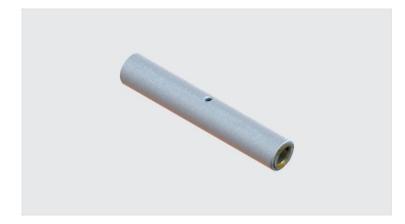

## LAR - SPLICE SLEEVE FOR ALUMINUM CABLE (FULL TRACTION)

LAR-49

## Description

**Purpose:** Aluminum cable splice (bare or insulated network), full traction.

**Characteristics:** Compression connection. High electrical conductivity and resistance to corrosion. Supplied with centering guide.

**Application:** Power distribution lines.

**Material:** Extruded aluminum. Supplied with antioxide compoundINTELTROX.