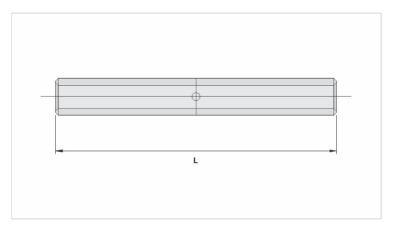

## Datasheet

| Conductors                       |        |
|----------------------------------|--------|
| AAC (AWG/MCM)                    | 2/0    |
| Compact (mm <sup>2</sup> )       | 70     |
| Dimension (mm) - L               | 235,0  |
| Application Tool                 |        |
| Mechanical Pliers (AT-60 4t)     |        |
| Die                              | IW-245 |
| Compressions                     | 16     |
| Hydraulic Pliers (AY/CY/AHM/AHB) |        |
| Die                              | IU-245 |
| Compressions                     | 8      |
| Package                          |        |
| Qty. / Package                   | 50     |
| Unit Weight (g)                  | 99,00  |