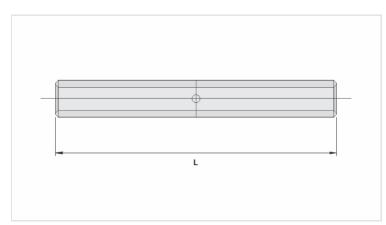

## **Datasheet**

| Conductors                       |        |
|----------------------------------|--------|
| AAC (AWG/MCM)                    | 3/0    |
| Compact (mm²)                    | 95     |
| Dimension (mm) - L               | 184,0  |
| Application Tool                 |        |
| Mechanical Pliers (AT-60 4t)     |        |
| Die                              | IW-247 |
| Compressions                     | 16     |
| Hydraulic Pliers (AY/CY/AHM/AHB) |        |
| Die                              | IU-247 |
| Compressions                     | 8      |
| Package                          |        |
| Qty. / Package                   | 50     |
| Unit Weight (g)                  | 88,00  |