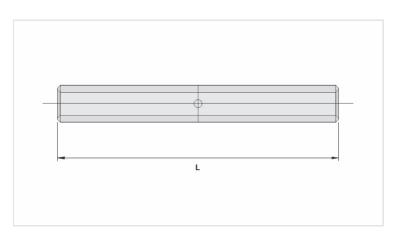

## **Datasheet**

| Conductors                       |        |
|----------------------------------|--------|
| AAC (AWG/MCM)                    | 4/0    |
| Compact (mm²)                    | 120    |
| Dimension (mm) - L               | 266,0  |
| Application Tool                 |        |
| Mechanical Pliers (AT-60 4t)     |        |
| Die                              | IW-249 |
| Compressions                     | 24     |
| Hydraulic Pliers (AY/CY/AHM/AHB) |        |
| Die                              | IU-249 |
| Compressions                     | 12     |
| Package                          |        |
| Qty. / Package                   | 30     |
| Unit Weight (g)                  | 176,70 |