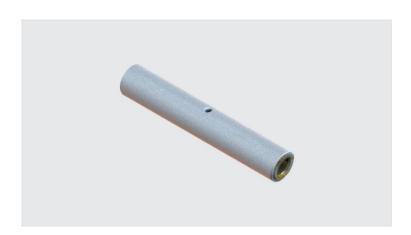

## **Description**

**Purpose:** Aluminum cable splice (bare or insulated network), full traction.

**Characteristics:** Compression connection. High electrical conductivity and resistance to corrosion. Supplied with centering guide.

**Application:** Power distribution lines.

Material: Extruded aluminum. Supplied with antioxide compoundINTELTROX.