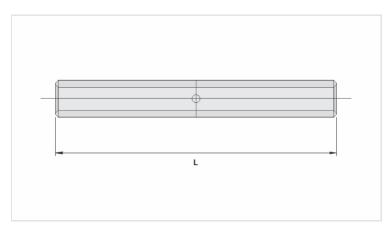

## **Datasheet**

| Conductors                       |        |
|----------------------------------|--------|
| AAC (AWG/MCM)                    | 336,4  |
| Compact (mm²)                    | 185    |
| Dimension (mm) - L               | 251,0  |
| Application Tool                 |        |
| Mechanical Pliers (AT-60 4t)     |        |
| Die                              | -      |
| Compressions                     | -      |
| Hydraulic Pliers (AY/CY/AHM/AHB) |        |
| Die                              | IU-321 |
| Compressions                     | 16     |
| Package                          |        |
| Qty. / Package                   | 25     |
| Unit Weight (g)                  | 237,20 |