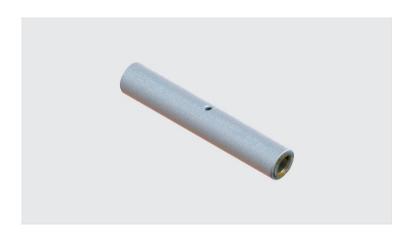

## **LAR - SPLICE SLEEVE FOR ALUMINUM CABLE (FULL TRACTION)**

LAR-72

## **Description**

**Purpose:** Aluminum cable splice (bare or insulated network), full traction.

**Characteristics:** Compression connection. High electrical conductivity and resistance to corrosion. Supplied with centering guide.

**Application:** Power distribution lines.

Material: Extruded aluminum. Supplied with antioxide compoundINTELTROX.