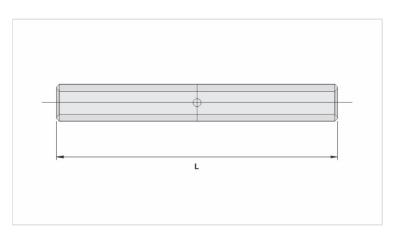

## **Datasheet**

| Conductors                       |        |
|----------------------------------|--------|
| AAC (AWG/MCM)                    | 556,5  |
| Compact (mm²)                    | 300    |
| Dimension (mm) - L               | 323,0  |
| Application Tool                 |        |
| Mechanical Pliers (AT-60 4t)     |        |
| Die                              | -      |
| Compressions                     | -      |
| Hydraulic Pliers (AY/CY/AHM/AHB) |        |
| Die                              | IU-261 |
| Compressions                     | 18     |
| Package                          |        |
| Qty. / Package                   | 25     |
| Unit Weight (g)                  | 494,00 |