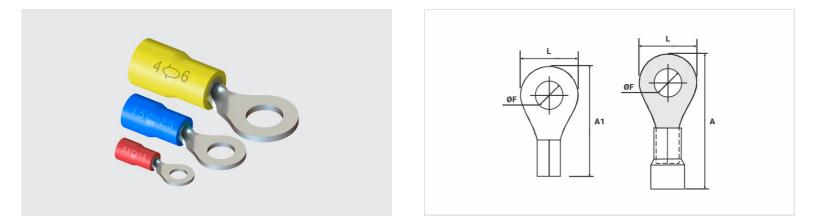

## Datasheet

| Insulation per DIN Standard (Color) | VERMELHO  |
|-------------------------------------|-----------|
| Conductor                           |           |
| AWG/MCM                             | 22 - 16   |
| mm²                                 | 0,5 - 1,5 |
| Dimensions (mm)                     |           |
| L                                   | 5,5       |
| A                                   | 18,0      |
| ØF                                  | 3,3       |
| Al                                  | 12,6      |
| Maximum Current (A)                 | 19        |
| Package                             |           |
| Qty. / Package                      | 100       |
| Unit Weight (g)                     | 0,78      |
|                                     |           |