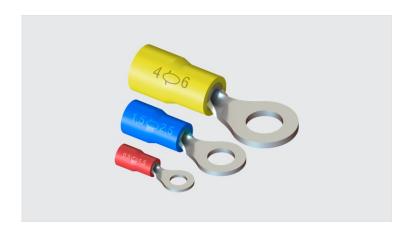

## TP - RING TYPE PRE-INSULATED TERMINALS

TP-1,5-4

## **Description**

**Purpose:** Termination of rigid or flexible copper cables.

**Characteristics:** Compression connection. High electrical conductivity and corrosion resistance.

**Application:** Electrical installations in general (residential, building, industrial). Circuits up to 70°C and 750V.

Material: Electrolytic copper and insulation in rigid PVC.

**Finish:** Tin plated and insulated. **Application Tool:** AT-10 or ATC-6.