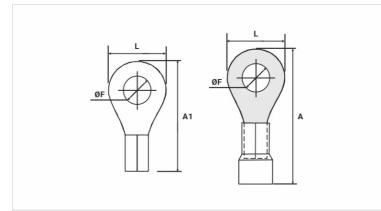

## **Datasheet**

| Insulation per DIN Standard (Color) | VERMELHO  |
|-------------------------------------|-----------|
| Conductor                           |           |
| AWG/MCM                             | 22 - 16   |
| mm²                                 | 0,5 - 1,5 |
| Dimensions (mm)                     |           |
| L                                   | 6,6       |
| A                                   | 20,0      |
| ØF                                  | 4,3       |
| A1                                  | 14,6      |
| Maximum Current (A)                 | 19        |
| Package                             |           |
| Qty. / Package                      | 100       |
| Unit Weight (g)                     | 0,75      |