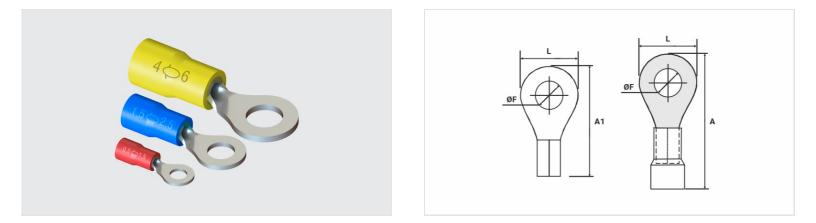

## Description

**Purpose:** Termination of rigid or flexible copper cables.

**Characteristics:** Compression connection. High electrical conductivity and corrosion resistance.

**Application:** Electrical installations in general (residential, building, industrial). Circuits up to 70°C and 750V.

GRUPO

**Material:** Electrolytic copper and insulation in rigid PVC.

Finish: Tin plated and insulated.

**Application Tool:** AT-10 or ATC-6.

## Datasheet

| Insulation per DIN Standard (Color) | VERMELHO  |
|-------------------------------------|-----------|
| Conductor                           |           |
| AWG/MCM                             | 22 - 16   |
| mm²                                 | 0,5 - 1,5 |
| Dimensions (mm)                     |           |
| L                                   | 8,0       |
| A                                   | 21,2      |
| ØF                                  | 5,5       |
| Al                                  | 15,7      |
| Maximum Current (A)                 | 19        |
| Package                             |           |
| Qty. / Package                      | 100       |
| Unit Weight (g)                     | 0,69      |
|                                     |           |