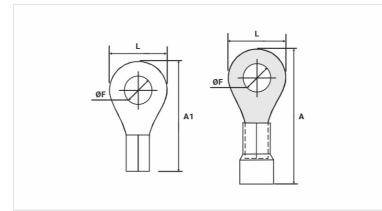

## **Datasheet**

| Insulation per DIN Standard (Color) | VERMELHO  |
|-------------------------------------|-----------|
| Conductor                           |           |
| AWG/MCM                             | 22 - 16   |
| mm²                                 | 0,5 - 1,5 |
| Dimensions (mm)                     |           |
| L                                   | 12,0      |
| A                                   | 27,0      |
| ØF                                  | 6,7       |
| A1                                  | 21,5      |
| Maximum Current (A)                 | 19        |
| Package                             |           |
| Qty. / Package                      | 100       |
| Unit Weight (g)                     | 1,18      |