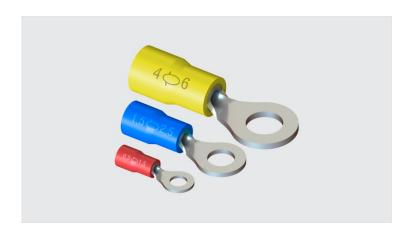

## **TP - RING TYPE PRE-INSULATED TERMINALS**

TP-1,5-6

## **Description**

**Purpose:** Termination of rigid or flexible copper cables.

**Characteristics:** Compression connection. High electrical conductivity and corrosion resistance.

**Application:** Electrical installations in general (residential, building, industrial). Circuits up to 70°C and 750V.

Material: Electrolytic copper and insulation in rigid PVC.

**Finish:** Tin plated and insulated. **Application Tool:** AT-10 or ATC-6.