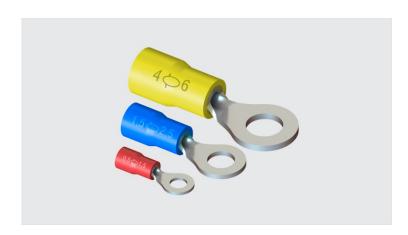

## **TP - RING TYPE PRE-INSULATED TERMINALS**

TP-1,5-8

## **Description**

**Purpose:** Termination of rigid or flexible copper cables.

**Characteristics:** Compression connection. High electrical conductivity and corrosion resistance.

**Application:** Electrical installations in general (residential, building, industrial). Circuits up to 70°C and 750V.

Material: Electrolytic copper and insulation in rigid PVC.

**Finish:** Tin plated and insulated. **Application Tool:** AT-10 or ATC-6.