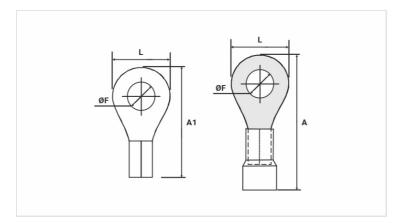

## **Datasheet**

| Insulation per DIN Standard (Color) | VERMELHO  |
|-------------------------------------|-----------|
| Conductor                           |           |
| AWG/MCM                             | 22 - 16   |
| mm²                                 | 0,5 - 1,5 |
| Dimensions (mm)                     |           |
| L                                   | 12,0      |
| A                                   | 27,0      |
| ØF                                  | 8,3       |
| A1                                  | 21,5      |
| Maximum Current (A)                 | 19        |
| Package                             |           |
| Qty. / Package                      | 100       |
| Unit Weight (g)                     | 1,03      |