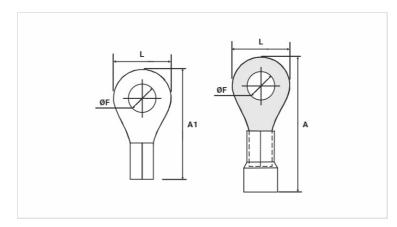

## **Datasheet**

| Insulation per DIN Standard (Color) | AZUL      |
|-------------------------------------|-----------|
| Conductor                           |           |
| AWG/MCM                             | 16 - 14   |
| mm²                                 | 1,5 - 2,5 |
| Dimensions (mm)                     |           |
| L                                   | 6,7       |
| A                                   | 18,0      |
| ØF                                  | 3,2       |
| A1                                  | 12,2      |
| Maximum Current (A)                 | 27        |
| Package                             |           |
| Qty. / Package                      | 100       |
| Unit Weight (g)                     | 0,89      |