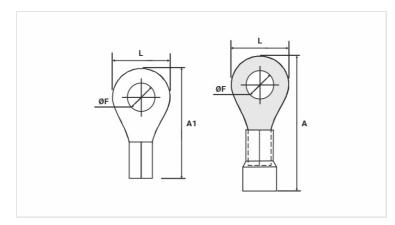

## **Datasheet**

| Insulation per DIN Standard (Color) | AZUL      |
|-------------------------------------|-----------|
| Conductor                           |           |
| AWG/MCM                             | 16 - 14   |
| mm²                                 | 1,5 - 2,5 |
| Dimensions (mm)                     |           |
| L                                   | 7,0       |
| A                                   | 20,0      |
| ØF                                  | 4,3       |
| A1                                  | 15,0      |
| Maximum Current (A)                 | 27        |
| Package                             |           |
| Qty. / Package                      | 100       |
| Unit Weight (g)                     | 0,84      |