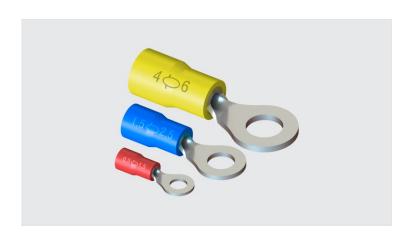

## **Description**

**Purpose:** Termination of rigid or flexible copper cables.

**Characteristics:** Compression connection. High electrical conductivity and corrosion resistance.

**Application:** Electrical installations in general (residential, building, industrial). Circuits up to 70°C and 750V.

Material: Electrolytic copper and insulation in rigid PVC.

**Finish:** Tin plated and insulated. **Application Tool:** AT-10 or ATC-6.