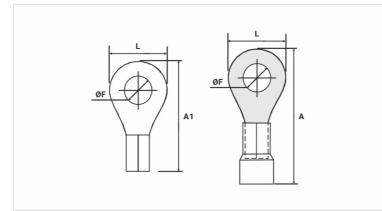

## **Datasheet**

| Insulation per DIN Standard (Color) | AZUL      |
|-------------------------------------|-----------|
| Conductor                           |           |
| AWG/MCM                             | 16 - 14   |
| mm²                                 | 1,5 - 2,5 |
| Dimensions (mm)                     |           |
| L                                   | 8,5       |
| A                                   | 22,0      |
| ØF                                  | 5,3       |
| A1                                  | 16,0      |
| Maximum Current (A)                 | 27        |
| Package                             |           |
| Qty. / Package                      | 100       |
| Unit Weight (g)                     | 0,78      |