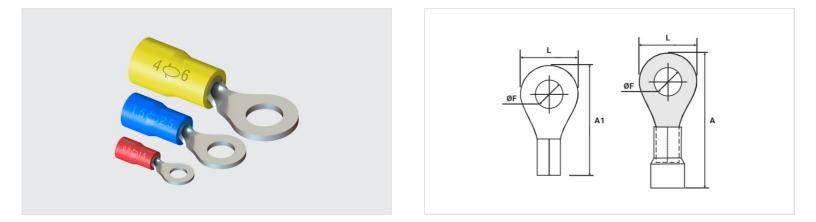

## Datasheet

| Insulation per DIN Standard (Color) | AZUL      |
|-------------------------------------|-----------|
| Conductor                           |           |
| AWG/MCM                             | 16 - 14   |
| mm²                                 | 1,5 - 2,5 |
| Dimensions (mm)                     |           |
| L                                   | 12,1      |
| A                                   | 27,2      |
| ØF                                  | 8,3       |
| Al                                  | 21,8      |
| Maximum Current (A)                 | 27        |
| Package                             |           |
| Qty. / Package                      | 100       |
| Unit Weight (g)                     | 1,16      |
|                                     |           |