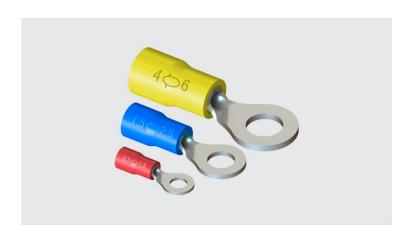

## **Description**

**Purpose:** Termination of rigid or flexible copper cables.

**Characteristics:** Compression connection. High electrical conductivity and corrosion resistance.

**Application:** Electrical installations in general (residential, building, industrial). Circuits up to 70°C and 750V.

Material: Electrolytic copper and insulation in rigid PVC.

**Finish:** Tin plated and insulated. **Application Tool:** AT-10 or ATC-6.