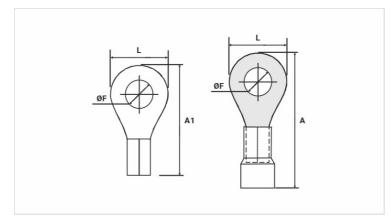

## **Datasheet**

| Insulation per DI   | AMARELO |         |
|---------------------|---------|---------|
| Conductor           |         |         |
| AWG/MCM             |         | 12 - 10 |
| mm²                 |         | 4 - 6   |
| Dimensions (mm)     |         |         |
| L                   |         | 7,3     |
| А                   |         | 22,7    |
| ØF                  |         | 4,3     |
| A1                  |         | 16,0    |
| Maximum Current (A) |         | 48      |
| Package             |         |         |
| Qty. / Package      |         | 100     |
| Unit Weight (g)     |         | 1,80    |