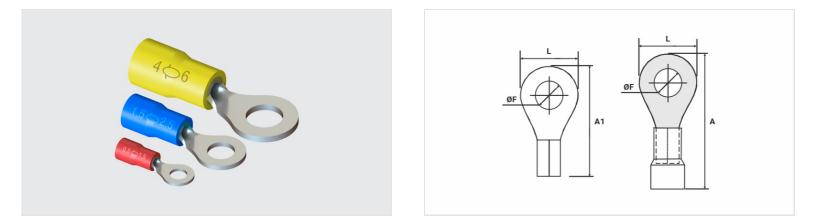

## Datasheet

| Insulation per DIN Standard (Color) | AMARELO |
|-------------------------------------|---------|
| Conductor                           |         |
| AWG/MCM                             | 12 - 10 |
| mm²                                 | 4 - 6   |
| Dimensions (mm)                     |         |
| L                                   | 15,0    |
| A                                   | 34,0    |
| ØF                                  | 10,5    |
| Al                                  | 27,8    |
| Maximum Current (A)                 | 48      |
| Package                             |         |
| Qty. / Package                      | 100     |
| Unit Weight (g)                     | 1,90    |
|                                     |         |