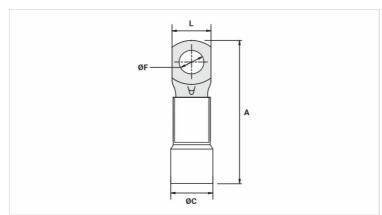

## **Datasheet**

| Insulation per DIN Standard (Color) | VERMELHO |
|-------------------------------------|----------|
| Conductors - Cross Section (mm²)    | 10       |
| Dimensions (mm)                     |          |
| L                                   | 8,6      |
| A                                   | 32,0     |
| C                                   | 6        |
| ØF                                  | 5,2      |
| Maximum Current (A)                 | 101      |
| Package                             |          |
| Qtd / Emb                           | 100      |
| Peso Unit. (g)                      | 2,62     |