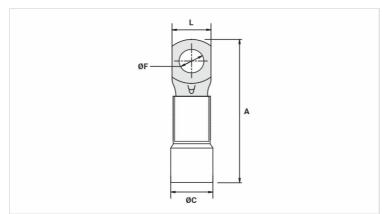

## **Datasheet**

| Insulation per DIN Standard (Color) | VERMELHO |
|-------------------------------------|----------|
| Conductors - Cross Section (mm²)    | 10       |
| Dimensions (mm)                     |          |
| L                                   | 8,6      |
| A                                   | 32,0     |
| C                                   | 6        |
| ØF                                  | 6,5      |
| Maximum Current (A)                 | 101      |
| Package                             |          |
| Qtd / Emb                           | 100      |
| Peso Unit. (g)                      | 2,62     |
|                                     |          |