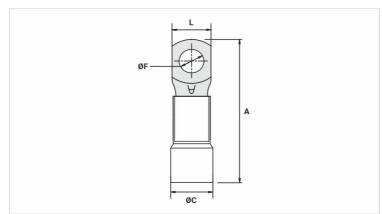

## **Datasheet**

| Insulation per DIN Standard (Color) | VERMELHO |
|-------------------------------------|----------|
| Conductors - Cross Section (mm²)    | 10       |
| Dimensions (mm)                     |          |
| L                                   | 13,0     |
| A                                   | 36,0     |
| C                                   | 6,0      |
| ØF                                  | 8,5      |
| Maximum Current (A)                 | 101      |
| Package                             |          |
| Qtd / Emb                           | 100      |
| Peso Unit. (g)                      | 4,00     |
|                                     |          |