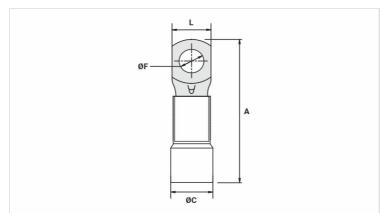

## **Datasheet**

| Insulation per DIN Standard (Color) | AMARELO |
|-------------------------------------|---------|
| Conductors - Cross Section (mm²)    | 25      |
| Dimensions (mm)                     |         |
| L                                   | 12,9    |
| A                                   | 42,5    |
| C                                   | 9,0     |
| ØF                                  | 8,5     |
| Maximum Current (A)                 | 182     |
| Package                             |         |
| Qtd / Emb                           | 100     |
| Peso Unit. (g)                      | 7,90    |
|                                     |         |