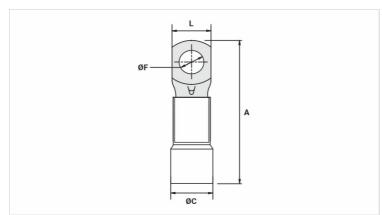

## **Datasheet**

| Insulation per DIN Standard (Color) | VERMELHO |
|-------------------------------------|----------|
| Conductors - Cross Section (mm²)    | 35       |
| Dimensions (mm)                     |          |
| L                                   | 14,9     |
| A                                   | 49,0     |
| C                                   | 10,3     |
| ØF                                  | 6,5      |
| Maximum Current (A)                 | 226      |
| Package                             |          |
| Qtd / Emb                           | 100      |
| Peso Unit. (g)                      | 11,22    |