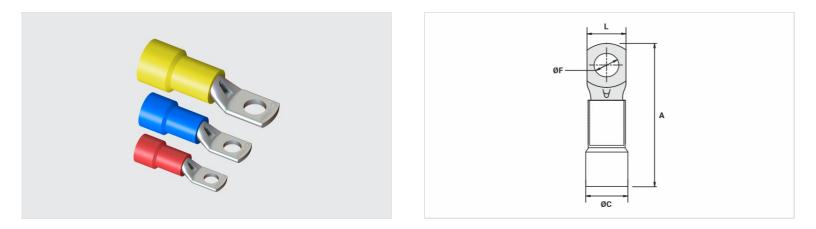

## Datasheet

| Insulation per DIN Standard (Color)           | VERMELHO |
|-----------------------------------------------|----------|
| Conductors - Cross Section (mm <sup>2</sup> ) | 35       |
| Dimensions (mm)                               |          |
| L                                             | 14,9     |
| A                                             | 49,0     |
| C                                             | 10,3     |
| ØF                                            | 8,5      |
| Maximum Current (A)                           | 226      |
| Package                                       |          |
| Qtd / Emb                                     | 100      |
| Peso Unit. (g)                                | 10,72    |
|                                               |          |