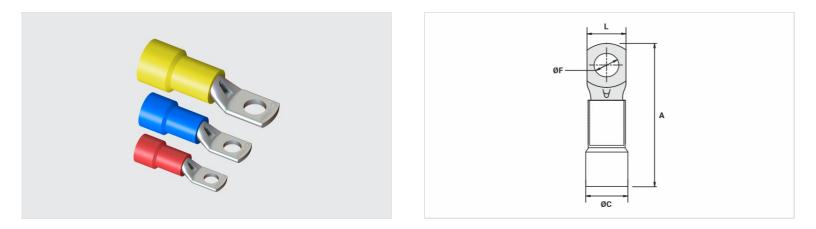

## Datasheet

| Insulation per DIN Standard (Color)           | VERMELHO |
|-----------------------------------------------|----------|
| Conductors - Cross Section (mm <sup>2</sup> ) | 35       |
| Dimensions (mm)                               |          |
| L                                             | 14,9     |
| A                                             | 49,0     |
| C                                             | 10,3     |
| ØF                                            | 10,5     |
| Maximum Current (A)                           | 226      |
| Package                                       |          |
| Qtd / Emb                                     | 100      |
| Peso Unit. (g)                                | 10,12    |
|                                               |          |