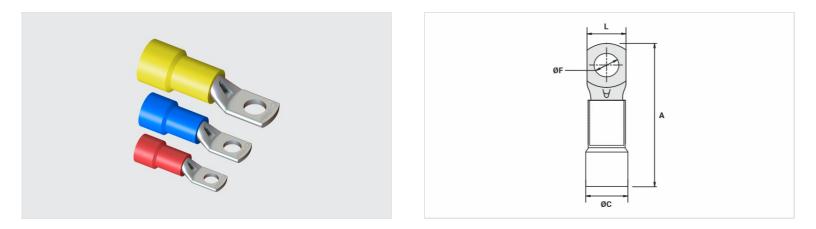

## Datasheet

| Insulation per DIN Standard (Color)           | AZUL  |
|-----------------------------------------------|-------|
| Conductors - Cross Section (mm <sup>2</sup> ) | 50    |
| Dimensions (mm)                               |       |
| L                                             | 18,0  |
| A                                             | 57,0  |
| C                                             | 12,4  |
| ØF                                            | 6,5   |
| Maximum Current (A)                           | 275   |
| Package                                       |       |
| Qtd / Emb                                     | 50    |
| Peso Unit. (g)                                | 17,90 |
|                                               |       |