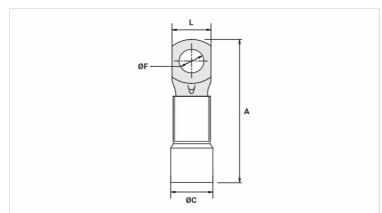

## **Datasheet**

| Insulation per DIN Standard (Color) | AZUL  |
|-------------------------------------|-------|
| Conductors - Cross Section (mm²)    | 50    |
| Dimensions (mm)                     |       |
| L                                   | 18,0  |
| A                                   | 57,0  |
| C                                   | 12,4  |
| ØF                                  | 8,5   |
| Maximum Current (A)                 | 275   |
| Package                             |       |
| Qtd / Emb                           | 50    |
| Peso Unit. (g)                      | 17,71 |