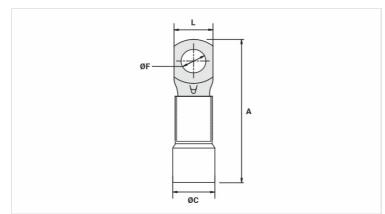

## **Datasheet**

| Insulation per DIN Standard (Color) | AZUL  |
|-------------------------------------|-------|
| Conductors - Cross Section (mm²)    | 50    |
| Dimensions (mm)                     |       |
| L                                   | 18,0  |
| A                                   | 57,0  |
| C                                   | 12,4  |
| ØF                                  | 10,5  |
| Maximum Current (A)                 | 275   |
| Package                             |       |
| Qtd / Emb                           | 50    |
| Peso Unit. (g)                      | 17,01 |