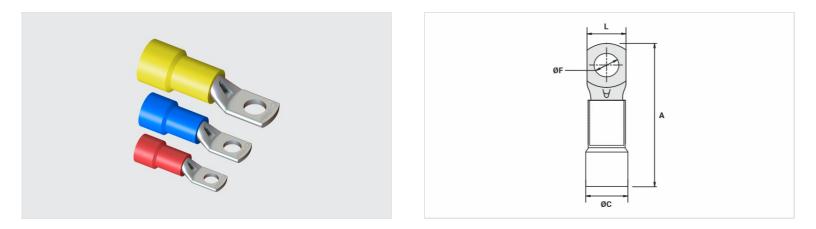

## Datasheet

| Insulation per DIN Standard (Color)           | AZUL  |
|-----------------------------------------------|-------|
| Conductors - Cross Section (mm <sup>2</sup> ) | 50    |
| Dimensions (mm)                               |       |
| L                                             | 18,0  |
| A                                             | 57,0  |
| C                                             | 12,4  |
| ØF                                            | 13,0  |
| Maximum Current (A)                           | 275   |
| Package                                       |       |
| Qtd / Emb                                     | 50    |
| Peso Unit. (g)                                | 16,16 |
|                                               |       |