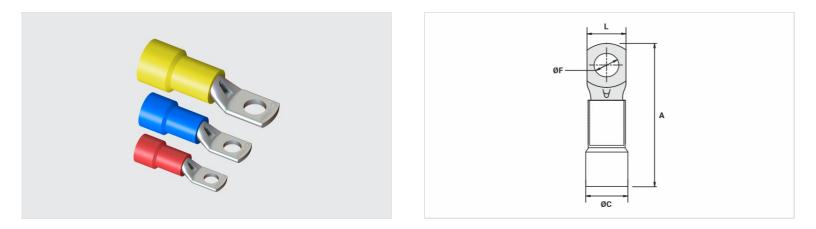

## Datasheet

| Insulation per DIN Standard (Color)           | AMARELO |
|-----------------------------------------------|---------|
| Conductors - Cross Section (mm <sup>2</sup> ) | 70      |
| Dimensions (mm)                               |         |
| L                                             | 20,5    |
| A                                             | 65,0    |
| C                                             | 14,0    |
| ØF                                            | 8,5     |
| Maximum Current (A)                           | 353     |
| Package                                       |         |
| Qtd / Emb                                     | 50      |
| Peso Unit. (g)                                | 24,47   |
|                                               |         |