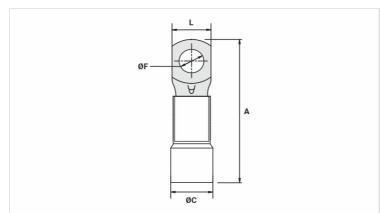

## **Datasheet**

| Insulation per DIN Standard (Color) | AMARELO |
|-------------------------------------|---------|
| Conductors - Cross Section (mm²)    | 70      |
| Dimensions (mm)                     |         |
| L                                   | 20,3    |
| A                                   | 65,0    |
| C                                   | 14,0    |
| ØF                                  | 10,5    |
| Maximum Current (A)                 | 353     |
| Package                             |         |
| Qtd / Emb                           | 50      |
| Peso Unit. (g)                      | 23,67   |