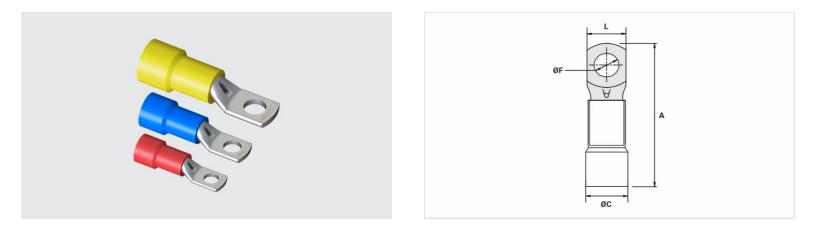

## Datasheet

| Insulation per DIN Standard (Color)           | AMARELO |
|-----------------------------------------------|---------|
| Conductors - Cross Section (mm <sup>2</sup> ) | 70      |
| Dimensions (mm)                               |         |
| L                                             | 20,3    |
| A                                             | 65,0    |
| C                                             | 14,0    |
| ØF                                            | 13,0    |
| Maximum Current (A)                           | 353     |
| Package                                       |         |
| Qtd / Emb                                     | 50      |
| Peso Unit. (g)                                | 22,00   |
|                                               |         |