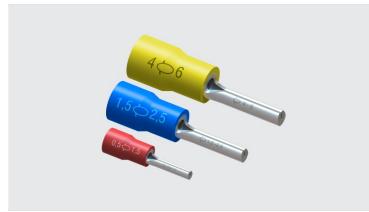

## Description

**Purpose:** Termination of rigid or flexible copper cables.

**Characteristics:** Compression connection. High electrical conductivity and corrosion resistance.

Application: Electrical installations in general (residential, building, industrial). Circuits up to 70°C and 750V.

**Material:** Electrolytic copper and insulation in rigid PVC.

Finish: Tin plated and insulated.

**Application Tool:** AT-10 or ATC-6.

GRUPO