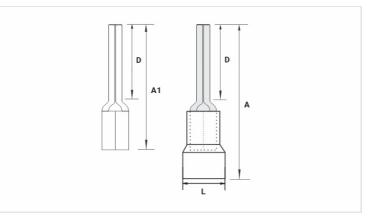

## Datasheet

| Insulation per DIN Standard (Color) | VERMELHO / RED / ROJO |
|-------------------------------------|-----------------------|
| Conductor                           |                       |
| AWG/MCM                             | 22 - 16               |
| mm <sup>2</sup>                     | 0,5 - 1,5             |
| Dimensions (mm)                     |                       |
| L                                   | 5,7                   |
| A                                   | 24,0                  |
| D                                   | 12,0                  |
| A1                                  | 18,0                  |
| Maximum Current (A)                 | 19                    |
| Package                             |                       |
| Qty. / Package                      | 100                   |
| Unit Weight (g)                     | 0,67                  |
|                                     |                       |