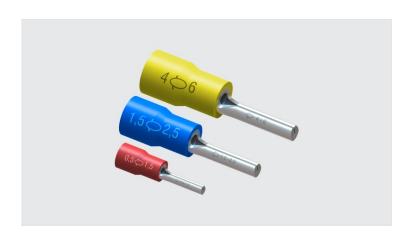

## **TPP - PIN TYPE PRE-INSULATED TERMINALS**

TPP-2,5-8

Material: Electrolytic copper and insulation in rigid PVC.

**Finish:** Tin plated and insulated. **Application Tool:** AT-10 or ATC-6.

## **Datasheet**

| Insulation per DIN Standard (Color) | AZUL / BLUE |
|-------------------------------------|-------------|
| Conductor                           |             |
| AWG/MCM                             | 16 - 14     |
| mm²                                 | 1,5 - 2,5   |
| Dimensions (mm)                     |             |
| L                                   | 5,9         |
| A                                   | 21,0        |
| D                                   | 8,0         |
| A1                                  | 15,0        |
| Maximum Current (A)                 | 27          |
| Package                             |             |
| Qty. / Package                      | 100         |
| Unit Weight (g)                     | 0,80        |