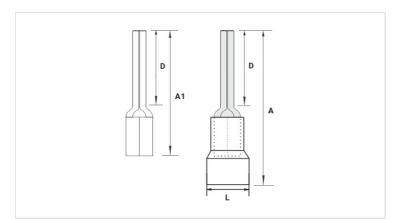

## **Datasheet**

| Insulation per DIN Standard (Color) | AZUL / BLUE |
|-------------------------------------|-------------|
| Conductor                           |             |
| AWG/MCM                             | 16 - 14     |
| mm²                                 | 1,5 - 2,5   |
| Dimensions (mm)                     |             |
| L                                   | 5,9         |
| A                                   | 21,0        |
| D                                   | 8,0         |
| A1                                  | 15,0        |
| Maximum Current (A)                 | 27          |
| Package                             |             |
| Qty. / Package                      | 100         |
| Unit Weight (g)                     | 0,80        |